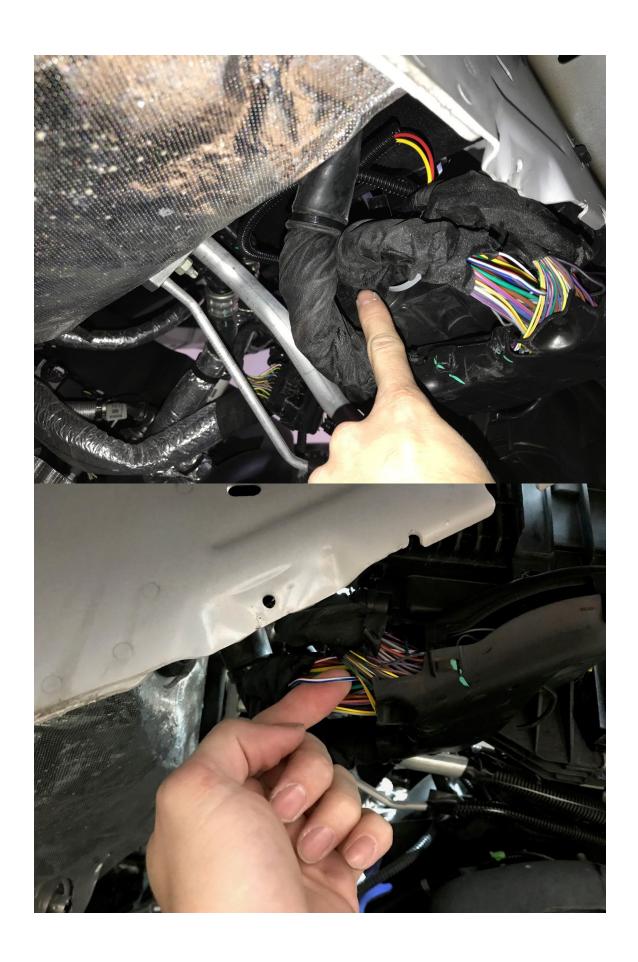

If you prefer a more stealth routing to not show the plug in the cigar lighter, you can cut off the aux plug end and wire power/ground directly from this harness. For the direct power supply, the ignition switched 12V supply can be taken from the cigar lighter in cabin (backside via removing interior trim) or if you prefer not to remove the required interior panels, you can wire into the fuse box under hood, fuse #6 is one of the 2 cigar lighter outlets. The pictures attached shows the fuse box backside harness and wire color leading to pin cavity #6 for #6 fuse 20 amp (white/Blue wire 16 gauge).

Bearing in mind the module and vacuum solenoid are not waterproof, they will need to be installed in a water-free-zone, either under the hood or inside the cabin.

The pictures attached will help you identify the vacuum reservoir, and the wire at fuse box if you decide to go that route for a direct power install.