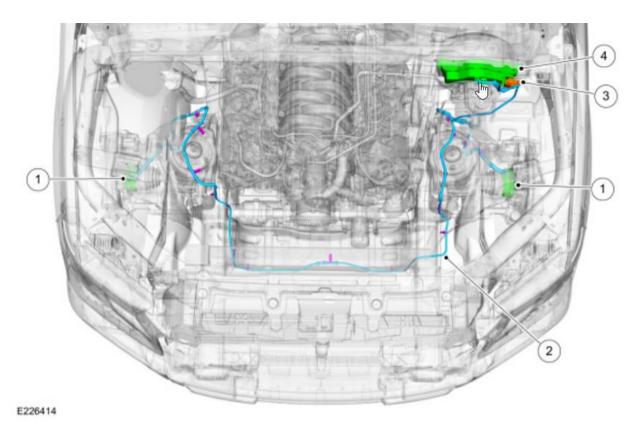

## Vacuum Exhaust Bypass Module Information:

The Raptor has a vacuum manifold on the left side below the cowl, just over the brake booster, which you can tap into for the vacuum supply.

The power for the module, can be reouted inside the cabin and plugged to cigar lighter/aux outlet.

Bearing in mind the module and vacuum solenoid are not waterproof, they will need to be installed in a water-free-zone, either under the hood or inside the cabin.

The pictures attached will help you identify the vacuum reservoir, and the wire at fuse box if you decide to go that route for a direct power install.

## Item Description:

- 1 IWEs (spring loaded vacuum hubs)
- 2 Vacuum hoses
- 3 IWE solenoid
- 4 Vacuum reservoir

9/24/2018 22 FUSE - 13 OR CIRCUIT BREAKER 4x4 with CADS Service Pigtail Not Available Check for Terminal Part Numbers Base Part # part# N/A Harness 12A581 Color 中 Conward 中 C10358 ► 中 Description
BATTERY JUNCTION
BOX (BJB) Viewer - 2018 F-150 - C10358 - Internel Connector: C1035B 